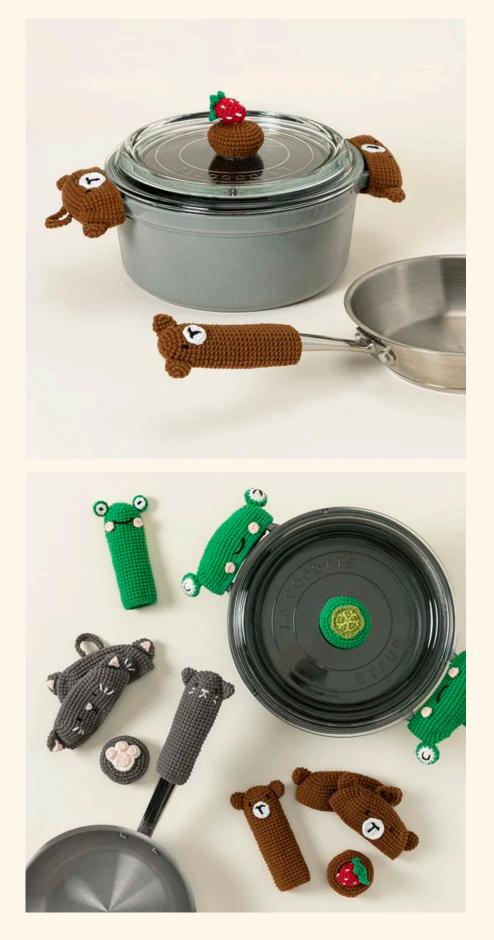

: (3 SC, INC, 3 SC) x4 [32] Rnd 14-15: 32 SC [32], 2 rounds Rnd 16: (7 SC, INC) x4 [36] Ch 1. Flatten the body, SC both sides together [18] Fasten off

Tip: Stuff the body firmly before the last 6 stitches.



#### Mouth

Use yellow yarn Ch 10. Stitches are worked around both sides of the foundation chain. Start in second chain from the hook, 8 SC, 3 SC in the last stitch, Continue on the other side of the foundation chain, 7 SC, INC in the last stitch. [20]

### **Big Eye**

Use white yarn Rnd 1: 5 SC in magic ring [5] Rnd 2: 5 INC [10]

#### Small Eye

Use white yarn Rnd 1: 8 SC in magic ring [8]

#### Cyclops

Use green yarn Rnd 1: 8 SC in magic ring [8] Change to white yarn Rnd 2: 8 INC [16]







# FOR MORE CREATIVE CROCHET PATTERNS, PLEASE VISIT

### **Cute Animal Pot Protectors**