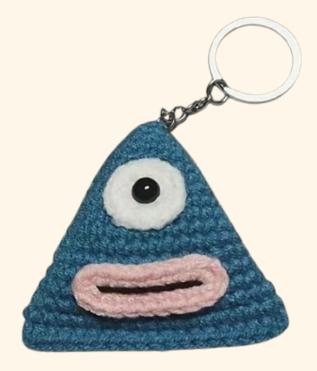

## Cute Monster Keychain - Free Crochet Pattern

Learn how to create a cute monster keychain with this free pattern. Perfect for beginners, this mini amigurumi is simple to make and makes a great gift or accessory!

#### Materials You'll Need

Hooks: Crochet hook that is convenient for you when using such kind of yarn. I used C / 2.50 mm hook. Yarn weight: Sport (1.76oz / 50g, 131yds / 120m) 4/6/8mm black plastic eyes Key chain Stuffing Scissor Stitch marker Sewing needle

#### Body

Rnd 1: 4 SC in magic ring [4] Rnd 2: 4 INC [8] Rnd 3: (INC, SC) x4 [12] Rnd 4: (2 SC, INC) x4 [16] Rnd 5: 16 SC [16] Rnd 6: (3 SC, INC) x4 [20] Rnd 7: 20 SC [20] Rnd 8: (2 SC, INC, 2 SC) x4 [24] Rnd 9: 24 SC [24] Rnd 10: (5 SC, INC) x4 [28] Rnd 11-12: 28 SC [28], 2 rounds Rnd 13: (3 SC, INC, 3 SC) x4 [32] Rnd 14-15: 32 SC [32], 2 rounds Rnd 16: (7 SC, INC) x4 [36] Ch 1. Flatten the body, SC both sides together [18] Fasten off

#### Mouth

Use yellow yarn Ch 10. Stitches are worked around both sides of the foundation chain. Start in second chain from the hook, 8 SC, 3 SC in the last stitch, Continue on the other side of the foundation chain, 7 SC, INC in the last stitch. [20]

### **Big Eye**

Use white yarn Rnd 1: 5 SC in magic ring [5] Rnd 2: 5 INC [10]