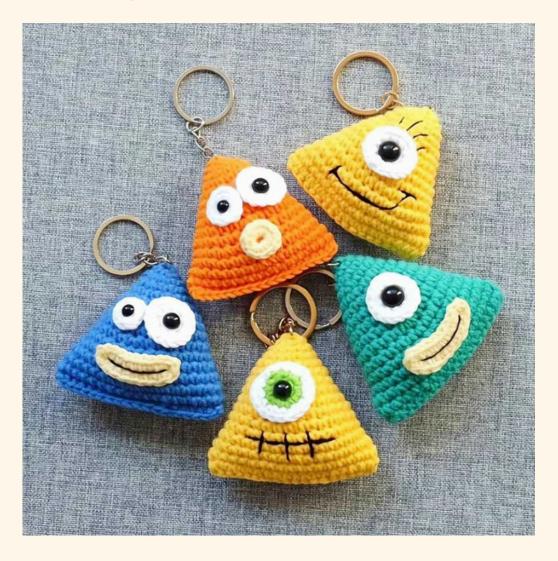

## Cute Monster Keychain - Free Crochet Pattern

Learn how to create a cute monster keychain with this free pattern. Perfect for beginners, this mini amigurumi is simple to make and makes a great gift or accessory!

#### Materials You'll Need

Hooks: Crochet hook that is convenient for you when using such kind of yarn. I used C / 2.50 mm hook. Yarn weight: Sport (1.76oz / 50g, 131yds / 120m) 4/6/8mm black plastic eyes Key chain Stuffing Scissor Stitch marker Sewing needle

#### Body

Rnd 1: 4 SC in magic ring [4] Rnd 2: 4 INC [8] Rnd 3: (INC, SC) x4 [12] Rnd 4: (2 SC, INC) x4 [16] Rnd 5: 16 SC [16] Rnd 6: (3 SC, INC) x4 [20] Rnd 7: 20 SC [20] Rnd 8: (2 SC, INC, 2 SC) x4 [24] Rnd 9: 24 SC [24] Rnd 10: (5 SC, INC) x4 [28] Rnd 11-12: 28 SC [28], 2 rounds Rnd 13: (3 SC, INC, 3 SC) x4 [32] Rnd 14-15: 32 SC [32], 2 rounds Rnd 16: (7 SC, INC) x4 [36] Ch 1. Flatten the body, SC both sides together [18] Fasten off

#### Mouth

Use yellow yarn Ch 10. Stitches are worked around both sides of the foundation chain. Start in second chain from the hook, 8 SC, 3 SC in the last stitch, Continue on the other side of the foundation chain, 7 SC, INC in the last stitch. [20]

### **Big Eye**

Use white yarn Rnd 1: 5 SC in magic ring [5] Rnd 2: 5 INC [10]

#### Small Eye

Use white yarn Rnd 1: 8 SC in magic ring [8]

#### Cyclops

Use green yarn Rnd 1: 8 SC in magic ring [8] Change to white yarn Rnd 2: 8 INC [16]