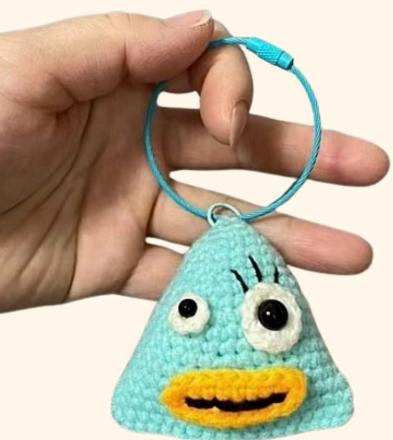

#### Body

Rnd 1: 4 SC in magic ring [4] Rnd 2: 4 INC [8] Rnd 3: (INC, SC) x4 [12] Rnd 4: (2 SC, INC) x4 [16] Rnd 5: 16 SC [16] Rnd 6: (3 SC, INC) x4 [20] Rnd 7: 20 SC [20] Rnd 8: (2 SC, INC, 2 SC) x4 [24] Rnd 9: 24 SC [24] Rnd 10: (5 SC, INC) x4 [28] Rnd 11-12: 28 SC [28], 2 rounds Rnd 13: (3 SC, INC, 3 SC) x4 [32] Rnd 14-15: 32 SC [32], 2 rounds Rnd 16: (7 SC, INC) x4 [36] Ch 1. Flatten the body, SC both sides together [18] Fasten off

#### Mouth

Use yellow yarn Ch 10. Stitches are worked around both sides of the foundation chain. Start in second chain from the hook, 8 SC, 3 SC in the last stitch, Continue on the other side of the foundation chain, 7 SC, INC in the last stitch. [20]