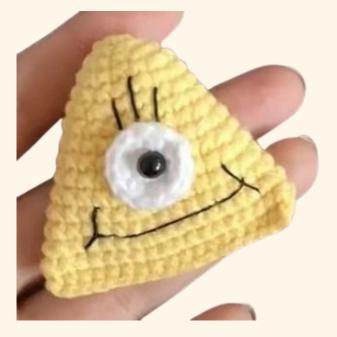

#### Body

Rnd 1: 4 SC in magic ring [4] Rnd 2: 4 INC [8] Rnd 3: (INC, SC) x4 [12] Rnd 4: (2 SC, INC) x4 [16] Rnd 5: 16 SC [16] Rnd 6: (3 SC, INC) x4 [20] Rnd 7: 20 SC [20] Rnd 8: (2 SC, INC, 2 SC) x4 [24] Rnd 9: 24 SC [24] Rnd 10: (5 SC, INC) x4 [28] Rnd 11-12: 28 SC [28], 2 rounds Rnd 13: (3 SC, INC, 3 SC) x4 [32] Rnd 14-15: 32 SC [32], 2 rounds Rnd 16: (7 SC, INC) x4 [36] Ch 1. Flatten the body, SC both sides together [18] Fasten off

### **Big Eye**

Use white yarn Rnd 1: 5 SC in magic ring [5] Rnd 2: 5 INC [10]