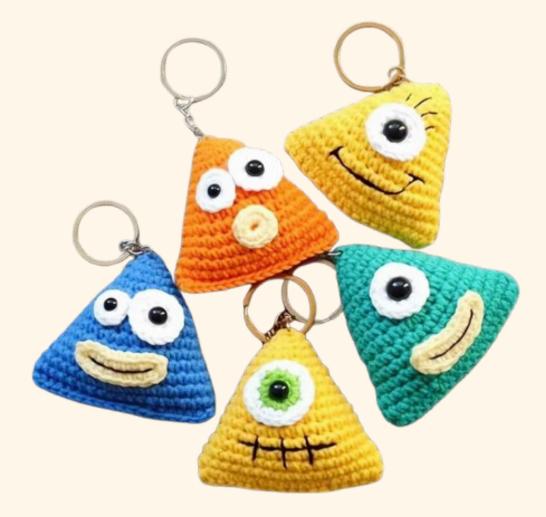

## Cute Monster Keychain - Free Crochet Pattern

Learn how to create a cute monster keychain with this free pattern. Perfect for beginners, this mini amigurumi is simple to make and makes a great gift or accessory!

#### Body

Rnd 1: 4 SC in magic ring [4] Rnd 2: 4 INC [8] Rnd 3: (INC, SC) x4 [12] Rnd 4: (2 SC, INC) x4 [16] Rnd 5: 16 SC [16] Rnd 6: (3 SC, INC) x4 [20] Rnd 7: 20 SC [20] Rnd 8: (2 SC, INC, 2 SC) x4 [24] Rnd 9: 24 SC [24] Rnd 10: (5 SC, INC) x4 [28] Rnd 11-12: 28 SC [28], 2 rounds Rnd 13: (3 SC, INC, 3 SC) x4 [32] Rnd 14-15: 32 SC [32], 2 rounds Rnd 16: (7 SC, INC) x4 [36] Ch 1. Flatten the body, SC both sides together [18] Fasten off

#### Mouth

Use yellow yarn Ch 10. Stitches are worked around both sides of the foundation chain. Start in second chain from the hook, 8 SC, 3 SC in the last stitch, Continue on the other side of the foundation chain, 7 SC, INC in the last stitch. [20]

### **Big Eye**

Use white yarn Rnd 1: 5 SC in magic ring [5] Rnd 2: 5 INC [10]

#### Small Eye

Use white yarn Rnd 1: 8 SC in magic ring [8]

#### Cyclops

Use green yarn Rnd 1: 8 SC in magic ring [8] Change to white yarn Rnd 2: 8 INC [16]