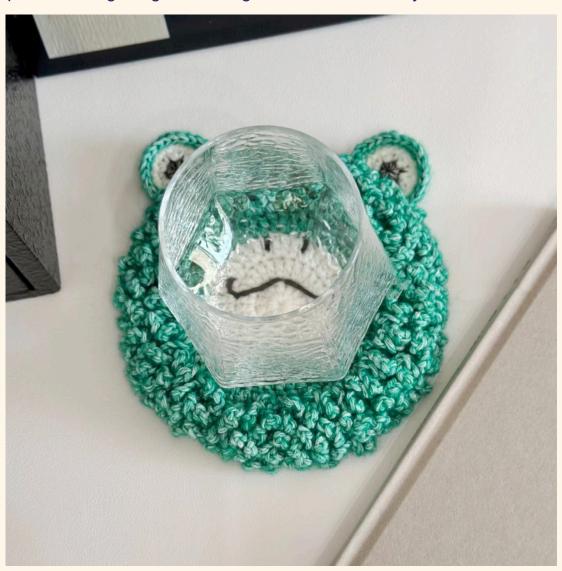

# Cute Frog Coaster - Free Crochet Pattern

Brighten up your coffee table with this charming and funny Crochet Frog Coaster! This easy crochet pattern is perfect for beginners and a delightful project for seasoned crochet enthusiasts alike. With its adorable green frog and cute white features, it's guaranteed to make you smile.

#### **Face**

Use white yarn

Rnd 1: 13 DC in magic ring [13]

Rnd 2: 13 DC INC [26]

Rnd 3: (DC, DC INC) x13 [39]

Change to green yarn

Rnd 4: (2 DC, DC INC) x13 [52]

Rnd 5: BLO (3 DC, DC INC) x13 [65]

Rnd 6: BLO (2 DC, DC INC, 2 DC) x13 [78]

Fasten off

### **Textured Border**

Use green yarn

Work on round 4-6: FLO [SC, CH 5] in the same stitch, repeat it to the end of each round.

## Eye (make 2)

Use black yarn

Rnd 1: 6 SC in magic ring [6]

Change to white yarn

Rnd 2: 6 INC [12]

Rnd 3: (SC, INC) x6 [18]

Change to green yarn

Rnd 4: 18 SC [18]

## Add the Frog's Facial Features

- Using black embroidery thread, stitch a funny curved mouth to give the frog an expressive look.
  - Secure the stitches and weave in any loose ends.