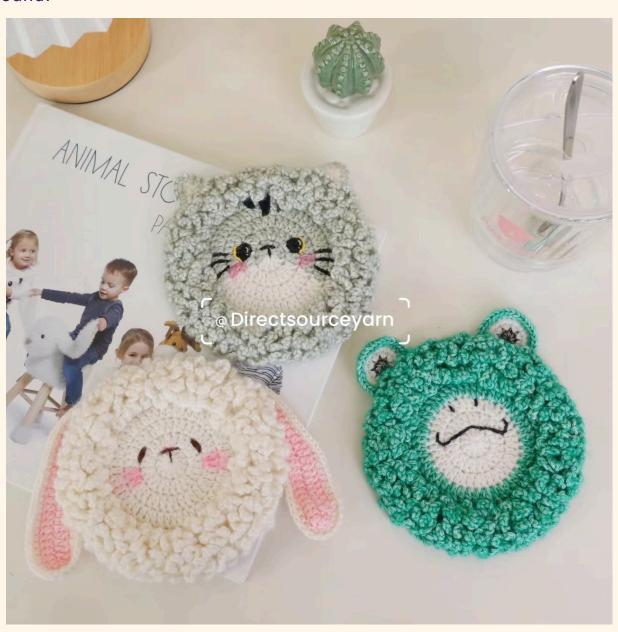

# Cute Frog Coaster - Free Crochet Pattern

Brighten up your coffee table with this charming and funny Crochet Frog Coaster! This easy crochet pattern is perfect for beginners and a delightful project for seasoned crochet enthusiasts alike. With its adorable green frog and cute white features, it's guaranteed to make you smile.

#### Finishing Touches

Your crochet frog coaster is now complete! This adorable crochet coaster pattern is perfect for gifting or adding a touch of fun to your coffee table.