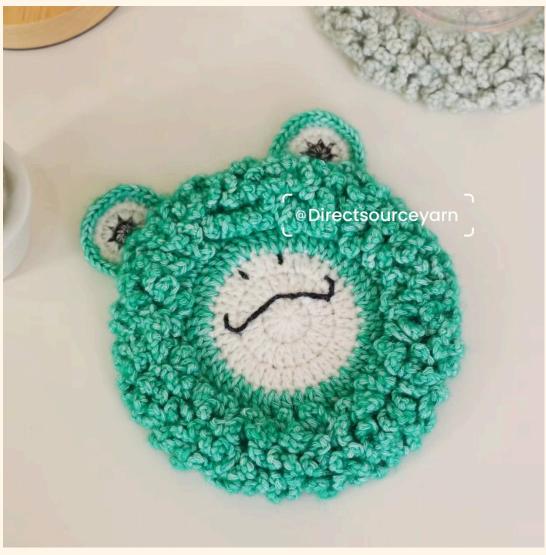

# Cute Frog Coaster - Free Crochet Pattern

Brighten up your coffee table with this charming and funny Crochet Frog Coaster! This easy crochet pattern is perfect for beginners and a delightful project for seasoned crochet enthusiasts alike. With its adorable green frog and cute white features, it's guaranteed to make you smile.

#### **Face**

Use white yarn

Rnd 1: 13 DC in magic ring [13]

Rnd 2: 13 DC INC [26]

Rnd 3: (DC, DC INC) x13 [39]

Change to green yarn

Rnd 4: (2 DC, DC INC) x13 [52]

Rnd 5: BLO (3 DC, DC INC) x13 [65]

Rnd 6: BLO (2 DC, DC INC, 2 DC) x13 [78]

Fasten off

### **Textured Border**

Use green yarn

Work on round 4-6: FLO [SC, CH 5] in the same stitch, repeat it to the end of each round.

## Eye (make 2)

Use black yarn

Rnd 1: 6 SC in magic ring [6]

Change to white yarn

Rnd 2: 6 INC [12]

Rnd 3: (SC, INC) x6 [18]

Change to green yarn

Rnd 4: 18 SC [18]

## Add the Frog's Facial Features

- Using black embroidery thread, stitch a funny curved mouth to give the frog an expressive look.
  - Secure the stitches and weave in any loose ends.

#### Finishing Touches

Your crochet frog coaster is now complete! This adorable crochet coaster pattern is perfect for gifting or adding a touch of fun to your coffee table.